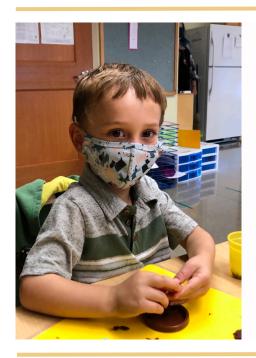

# Did you know?

You can feel it in the way they are learning with their hands... You can hear it in their voices during music class and when they gleefully call to their friends on the playground... Behind the masks, Bala House students and teachers are smiling.

#### Why are we so happy?

Maria Montessori taught us that children are innate learners who possess a natural curiosity for the world. During a time when so many schools are closing or have closed, Bala House students are learning and growing in our classrooms and our teachers are doing what they love.