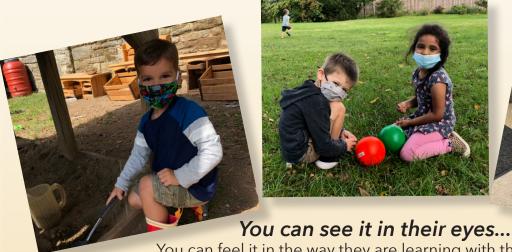

# Did you know?

You can feel it in the way they are learning with their hands... You can hear it in their voices during music class and when they gleefully call to their friends on the playground... Behind the masks, Bala House students and teachers are smiling.

#### Why are we so happy?

Maria Montessori taught us that children are innate learners who possess a natural curiosity for the world. During a time when so many schools are closing or have closed, Bala House students are learning and growing in our classrooms and our teachers are doing what they love.